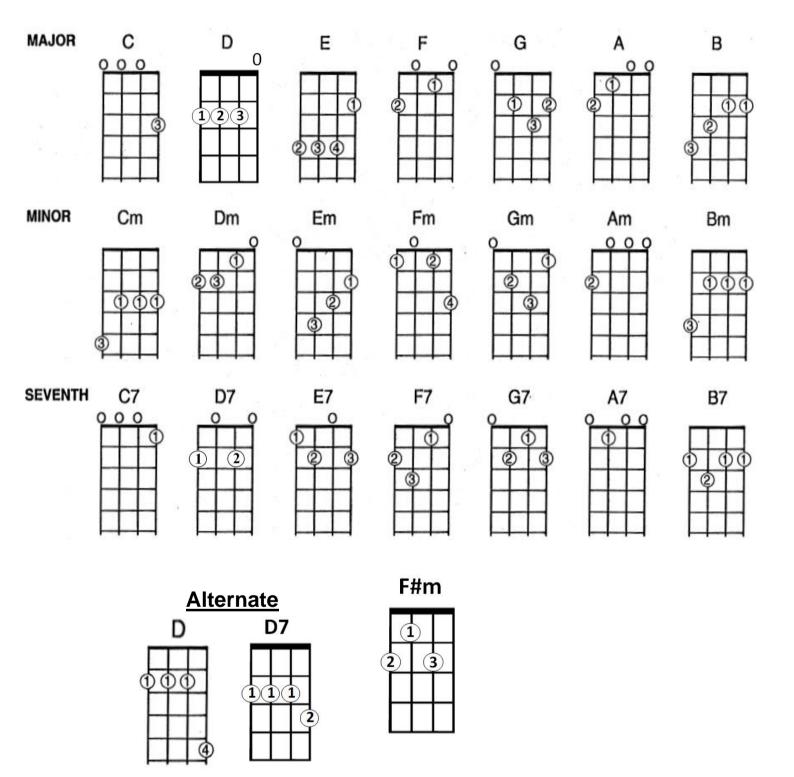

|              |              |      |
| [G]                                            | [Em]                                | [C]          | [D]           |                                                  | [G]                            | [D]          | [Em]         | [C]  |
| Chord Progression TWO (in A)                   |                                     |              |               |                                                  | Chord Progression THREE (in A) |              |              |      |
| [A]                                            | [F#m]                               | [D]          | [ <b>E</b> ]  |                                                  | [A]                            | [E]          | [F#m]        | [D]  |

## **Ukulele Chord Chart**